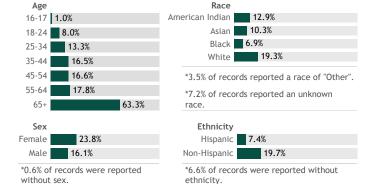

# **COVID-19 Vaccines for Wisconsin Residents**

Updated: 4/4/2021

HERC region data

See data for:

- Residents who have received at least one dose
- Residents who have completed the vaccine series

### Percent of Wisconsin residents who have completed the vaccine series by county

### Click a county to filter data



## © 2021 Mapbox © OpenStreetMap

#### Percent of Wisconsin residents who have completed the vaccine series

The orange represents the population for whom the vaccine is authorized. The gray indicates the population under 16 years of age for whom the vaccines are not authorized.





## View more data on racial and ethnic disparities in Wisconsin

#### Vaccine doses for Wisconsin residents by week 363,534 341,612\* 320,422 (Total: 3,018,339) 297,104 279,479 241,054 218,354 204,110 200,190 201,763 106,610 86,139 74,662 42,999 29,242 11,065 12/13 12/20 12/27 1/3 1/10 1/17 1/24 1/31 2/7 2/14 2/21 2/28 3/7 3/14 3/21 3/28

\*Current week may be incomplete.