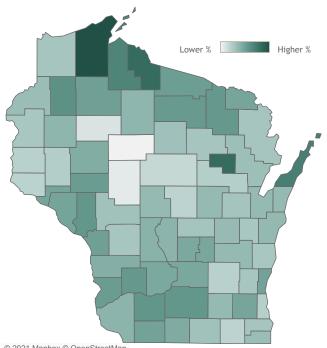

### Percent of Wisconsin residents who have completed the vaccine series by county

### Click a county to filter data

## © 2021 Mapbox © OpenStreetMap