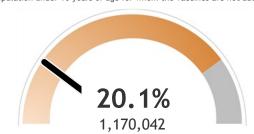

#### Percent of Wisconsin residents who have completed the vaccine series

The orange represents the population for whom the vaccine is authorized. The gray indicates the population under 16 years of age for whom the vaccines are not authorized.